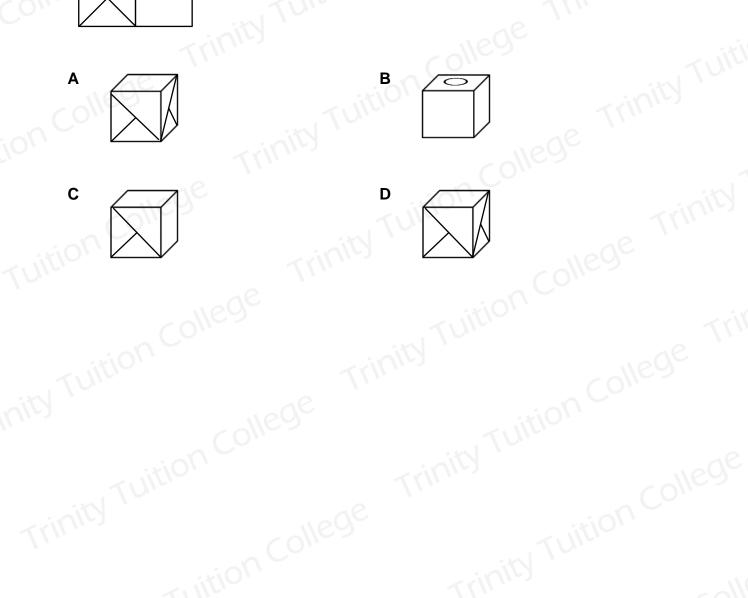

30 This is the net of a cube. Which is the correct representation of the cube?

ruition Ca

nity Tuition College Trinity Tuition College Trinity Tuition College Trinity Tuition College BLANK PAGE Trinity Tuition College Trinity Tuition College Trinity Tuition College Trinity Tuition Trinity Tuition College Trinity Tuition College