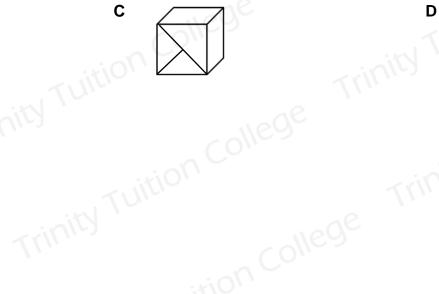

30 This is the net of a cube. Which is the correct representation of the cube?

ruition Ca

nity Tuition College Trinity Tuition College Trinity Tuition College Trinity Tuition College BLANK PAGE Trinity Tuition College Trinity Tuition College Trinity Tuition College Trinity Tuition Trinity Tuition College Trinity Tuition College