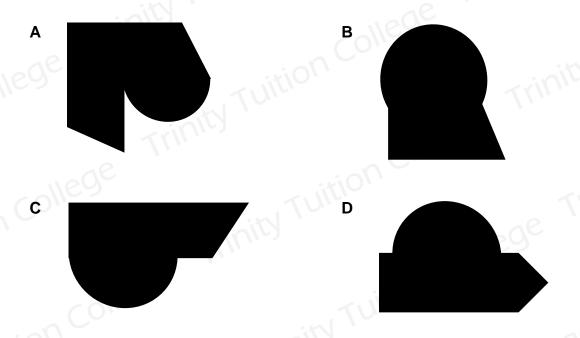

24 Three different polygons are shown below.

Which of the following can be made by putting these polygons together?

25 If a homeless man find a work, then he will earn money. If he has money, this may help him to buy a house and not be homeless anymore.