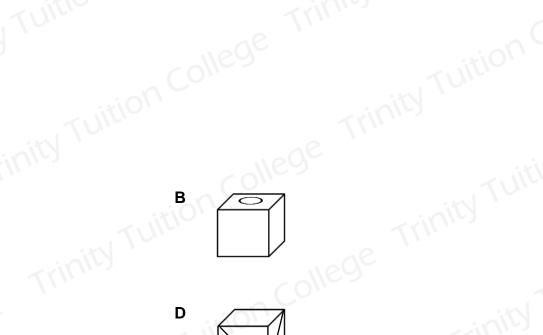

30 This is the net of a cube. Which is the correct representation of the cube?

ruition Ca

nity Tuition College Trinity Tuition College Trinity Tuition College Trinity Tuition College BLANK PAGE Trinity Tuition College Trinity Tuition College Trinity Tuition College Trinity Tuition Trinity Tuition College Trinity Tuition College